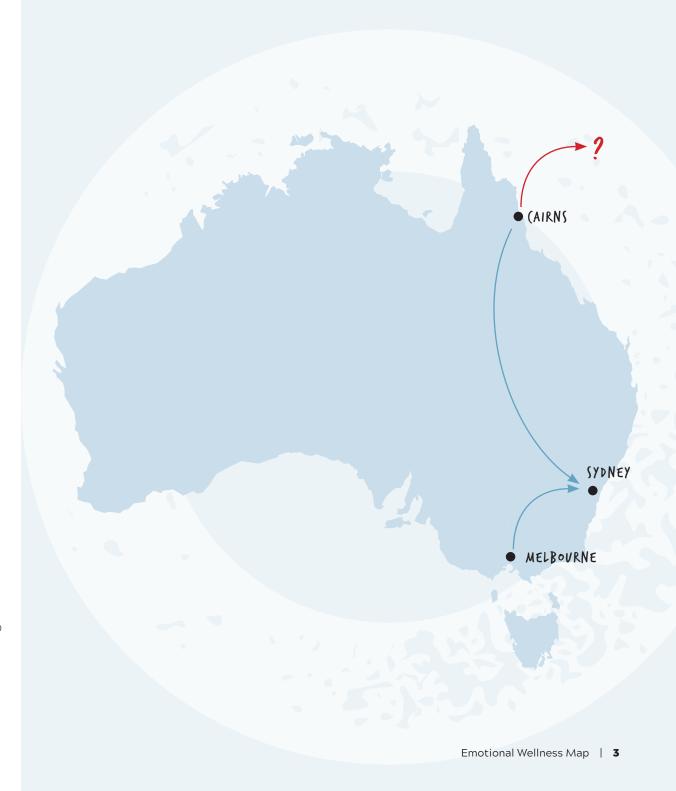

Take, for example, the directions required to travel from one city in Australia to another.

If you were wanting to travel from Melbourne to Sydney, you would head in a northeasterly direction.

But what if you were starting your journey from Cairns? The directions to Sydney would need to be very different! Imagine where you would end up if you left Cairns and travelled northeasterly, as if you were leaving Melbourne? You'd end up heading in the opposite direction to the one you needed!

Understanding where you are starting from is the key to creating a successful and effective plan.

The Emotional Wellness Map will help you track your emotional states over a seven day period allowing you to see where you emotionally live.